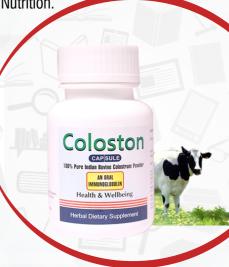

### **COLOSTON CAPSULE**

#### WHAT IS HERBAL COLOSTON CAPSULE?

Coloston capsule contains bovine Colostrum Powder which is extract of cow milk.

These days, the milk we receive is lack of nutritional value. For proper growth of body, it is very important to get complete nutrition. But because of adulteration, it is impossible to get required amount of Nutrition. As Herbal Coloston Capsule contains cow milk. It will healp to give you complete nutrition.

### HOW COLOSTON CAPSULE HELPS TO IMPART NUTRITION?

It helps to strengthen Bones & teeth. It helps in proper growth & Development & helps in proper building of muscles. It helps to boost immunity

#### **BENEFITS**

- \* It is specially beneficial for kids
- \* It contains growth factors and many bioactive components
- \* Boosts the immune system

**DOSAGE** Take 1 capsule morning & evening everyday or as directed by the physician.