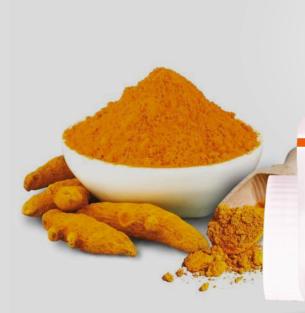

## CURCUM PLUS

Advance Anti Oxidant & Anti Inflammatory

Enhanced with black pepper extract Unique proprietary blend for superior

Intense formula with higher effectiveness
Made with Organic Natural Herbs
IMMUNITY WELLNESS

#### WHAT IS CURCUM PLUS?

Curcum capsule is made with curcumin extract (95%) & black pepper (5%). CURCUMIN IS THE MAIN BIOLOGICALLY ACTIVE COMPOUND OF TURMERIC.

Turmeric contains only 2% of Curcumin.

#### 1kg of turmeric = 20 gm of curcumin.

The addition of black pepper in curcum + increases its absorption to 5 times more .

#### DIFFERENCE B/W TURMERIC & CURCUMIN.

Turmeric is a plant where as curcumin is a compound that is extracted from turmeric.