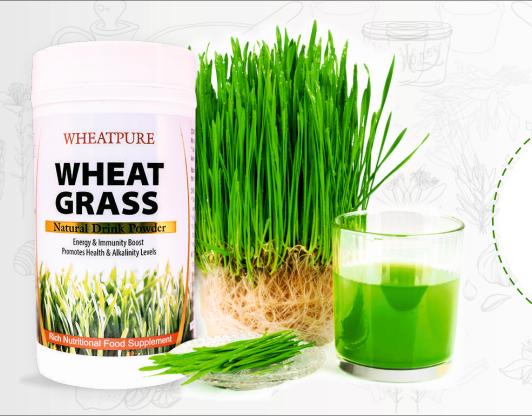

## WHEAT GRASS

## **WHEATGRASS POWDER**

#### WHAT IS HERBAL WHEATGRASS POWDER?

Wheatgrass contains pure & natural wheatgrass. It helps to impart energy to the body as well as helps to boost Immune System

#### **NUTRITIONAL FACTS OF HERBAL WHEATGRASS**

Wheatgrass powder contains Iron, Calcium, Chlorophyll, Enzyme, Magnesium, Phytonutrients, 17 amino acids, Vitamins like A,C,E, K & Vitamin B- complex, chlorophyll & other major proteins. Wheatgrass is rich in nutrients & Anti oxidants.

#### WHEATGRASS POWDER HELPS TO INCREASE HEAMOGLOBIN LEVEL IN THE BODY.

It helps in generation of new cells.

It helps to remove toxins from the body & keeps the body fit

## HOW HERBAL WHEATGRASS HELPS TO INCREASE HAEMOGLOBIN LEVEL IN THE BODY?

The chemical composition of chlorophyll is similar to that of haemoglobin. Hence, body is able to freely convert chlorophyll into haemoglobin, resulting in an increase in the count of blood cells.