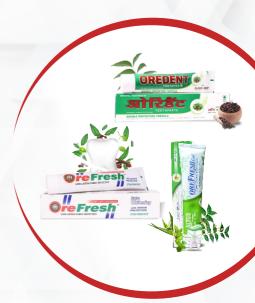

# **PRODUCTS**

- \* Orefresh Toothpaste
- \* Orefresh Gel
- \* Oredent Toothpaste