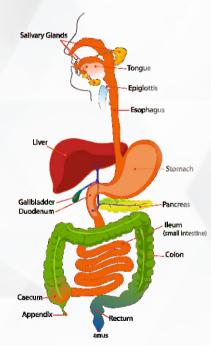

### WHAT IS LIVER?

Liver is the largest organ of the body which helps to filter the blood in the body & it helps to flush out toxins from the body. If these toxins will not be removed from the body, it will lead to other major infections in the body.

### **CAUSES OF LIVER DAMAGE**

Infection, Immune system abnormality, pollution & harmful toxins, chronic alcohol abuse.

### THERE ARE THREE CONDITIONS OF LIVER

- 1 Fatty liver : Fat Droplets Deposit Liver working of Liver Hamper.
- 2 Hepatitis: Liver- Inflammation / Swelling
- 3 Cirrhosis: Bad / Worst Condition Liver tissues damage