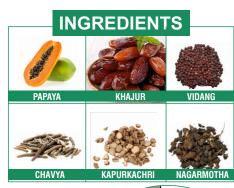

### **Add Tulsi drops:**

\* While making chapati

\* While cooking pulses

\* Tea

\* Milk

\* In your surroundings as spray etc.

The Active Ingredient Present In Abhizyme Syrup Is Papaya. Other Ingredients Includes Sonth, Khajur, Vidang, Kapurkachri, Ajwain, Chavya, Nagarmotha & Satpudina.