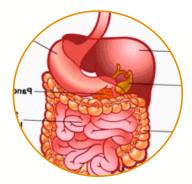

### **Add Tulsi drops:**

\* While making chapati

\* While cooking pulses

\* Tea

\* Milk

\* In your surroundings as spray etc.

The Active Ingredient Present In Abhizyme Syrup Is Papaya. Other Ingredients Includes Sonth, Khajur, Vidang, Kapurkachri, Ajwain, Chavya, Nagarmotha & Satpudina.

#### **BENEFITS**

- Helps to give relief from acidity.
- Helps to give relief from bloating of stomach.
- Helps to give relief from indigestion.
- Helps to give relief from constipation.
- Helps to give relief from mild abdominal pain.
- Helps to increase appetite.
- Helps to keep digestive sytem healthy.
- Helps to give relief from problems such as gas or flatulence.

#### **DOSAGE**

For Adults: Take 1-2 spoonful in Lukewarm water three times a day.

For Children: Take  $\frac{1}{2}$  spoonful in Lukewater three times A day or as directed by the physician.