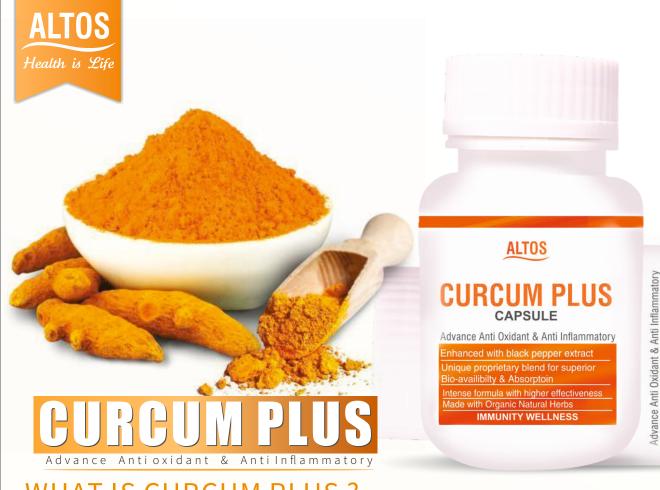

WHAT IS CURCUM PLUS?

Curcum capsule is made with curcumin extract (95%) & black pepper (5%). **CURCUMIN IS THE MAIN BIOLOGICALLY ACTIVE COMPOUND OF** 

TURMERIC.

As per studies,

Turmeric contains only 2% of Curcumin.

#### 1kg of turmeric = 20 gm of curcumin.

The addition of black pepper in curcum + increases its absorption to 5 times more.

### DIFFERENCE B/W TURMERIC & CURCUMIN.

Turmeric is a plant where as curcumin is a compound that is extracted from turmeric.