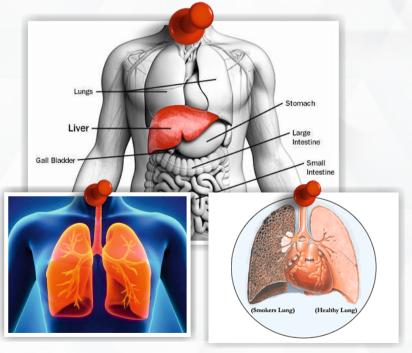

## ABHILIV SYRUP

### WHAT IS ABHILIV SYRUP?

Abhiliv syrup contains Sarfooka, Makoi, Katuka, Kasni, Vidang, Pippli & Bhringraj. It is used to treat liver related problems.

### WHAT IS LIVER?

Liver is the largest organ of the body which helps to filter the blood in the body & it helps to flush out toxins from the body. If these toxins will not be removed from the body, it will lead to other major infections in the body.

### **CAUSES OF LIVER DAMAGE**

Infection, Immune system abnormality, pollution & harmful toxins, chronic alcohol abuse.

### THERE ARE THREE CONDITIONS OF LIVER

- 1 Fatty liver : Fat Droplets Deposit Liver working of Liver Hamper.
- 2 Hepatitis: Liver- Inflammation / Swelling
- 3 Cirrhosis: Bad / Worst Condition Liver tissues damage

If these liver problems will not be treated properly on time, then it may leads to the death of the person.