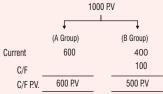

#### FOR EXECUTIVE LEVEL

To get Royalty of Executive level, your current month business volume must be 25,000 each in two groups. If you generate extra B.V in any group, then it will be carried forward for future use.

#### Example 1

A B

First Month 30,000 B.V

Adjusted as per Level 25,000 B.V Carry forward B.V 5,000 B.V

30,000 B.V 25.000 B.V

5,000 B.V

Your extra Business will be Carry forward from champion level exclusively

**Note** - Personal purchase will be calculated in weaker group & will not be used for carry forward purpose.

Your carry forward Business will only be adjusted in Executive level if your current month business is equivalent or more than Manager level (10.000 B.V in both groups)

25, 000 B.V 25,000 B.V NIL

If there is any extra B.V then it must have been Carry Forward for future use.