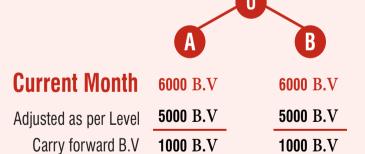

#### FOR CHAMPION LEVEL

To get Royalty of Champion level, your current month business volume must be 5000 each in two groups. If you generate extra BV in any group, then it will be Carry Forward for future use.

#### Example 1

Your extra Business will be Carry Forward from champion level exclusively

**Note** - Personal purchase will be calculated in weaker group & will not be used for Carry Forward purpose.