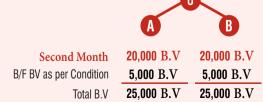

#### **FOR MANAGER LEVEL**

To get Royalty of Manager level, your current month business volume must be 10,000 each in two groups. If you generate extra BV in any group, then it will be Carry Forward for future use.

#### Example 1

Your carry forward Business will only be adjusted in Manager Level if your current month business is equivalent or more than champion level (5000 in both groups)

Adjusted as per Level 10,000 B.V Carry forward B.V 2000 B.V

B/F BV as per Condition Total B.V 2000 B.V 10, 000 B.V 2000 B.V 10, 000 B.V

Adjusted as per Level

10, 000 B.V NIL 10, 000 B.V NIL

If there is any extra B.V then it must have been Carry Forward for future use.