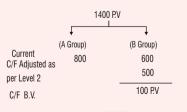

#### **FOR MANAGER LEVEL**

To get Royalty of Manager level, your current month business volume must be 10,000 each in two groups. If you generate extra BV in any group, then it will be Carry Forward for future use.

#### Example 1

Your carry forward Business will only be adjusted in Manager Level if your current month business is equivalent or more than champion level (5000 in both groups)

Adjusted as per Level 10,000 B.V Carry forward B.V 2000 B.V

First Month

10,000 B.V 2.000 B.V

Your extra Business will be Carry Forward from champion level exclusively

Note - Personal purchase will be calculated in weaker group & will not be used for carry forward purpose

B/F BV as per Condition Total B.V 2000 B.V 10, 000 B.V 2000 B.V 10, 000 B.V

Adjusted as per Level

10, 000 B.V NIL 10, 000 B.V NIL

If there is any extra B.V then it must have been Carry Forward for future use.